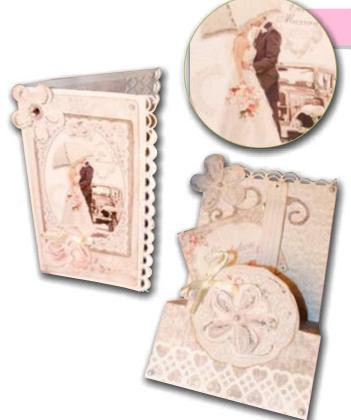

#### WEDDING

Project: Laura Sciarrotta

The Spring Wedding takes on the elegant tones of pearl gray coupled to pink and inspired to the vintage design of the new Wedding papers.