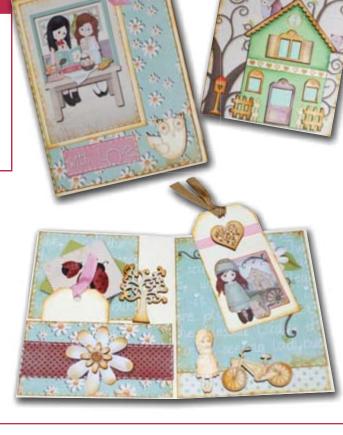

#### Project: Monica Marianini

The brunette Camille, her friend Emma, the blond Thomas and their friends give life to a colorful world thanks to the original creations of Monica Marianini. Projects are enriched thanks to new Decorabilia objects and new carved wooden frames of the the same line, the final touch is an incredible use of chiaroscuro made with Stamp Pads, a Monica's distinguishing feature.

Scrapbooking Pads Emma e Camille Thomas & Friends Double Faced Sheets *cm 30,5x30,5* 

Let's fall In

KLSBX... Carved Shapes Emma, Camille and Thomas' World grows with every new collection: in addition to the well known High Definition Stamps, there is now a new collection of carved wooden shapes which can be purchased individually.