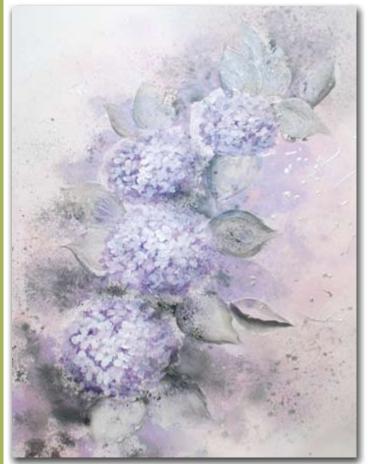

#### **DECOUPAGE MIX**

Project: Monica Cagnone

Wood Effect Rice Paper Napkin, Peony Rice Paper, Hydrangeas Rice Paper and Mix Media Rice Paper: a perfect example of a creative papers match to create a modern and original set.

#### **PAPERS**

DF\$354 Hydrangeas Rice Paper cm 48x33

**DFSA4195** Mix Media Rice Paper Size A4