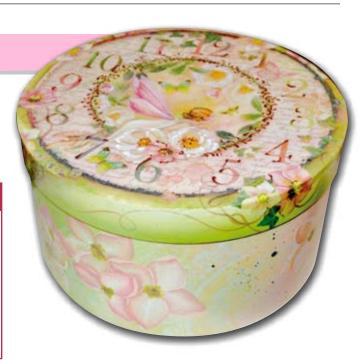

#### TEA TIME

Project: Marzia Critelli

A versatile and smart use of the **new scrap papers** with nature themes: cup holder, tea box, and notebook decorated with **ribbons**, laces and **paper flowers**.