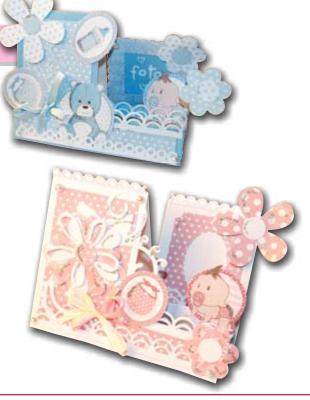

#### BIRTH

Project: Laura Sciarrotta

Special ideas for the happy event: a creative use of the new papers, coordinated with Sizzix Die Cuts.

New Pads Baby Bears Double Faced Sheets *cm* 30,5*x*30,5