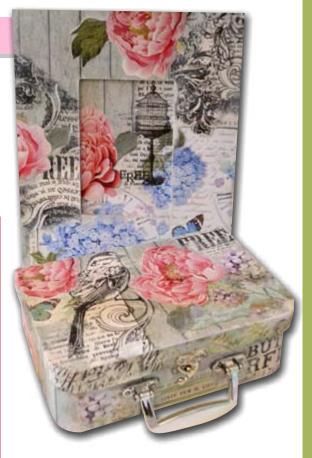

#### **ENCHANTED FOREST**

Project: Mariadele Colombo

Decoupage Rice Paper, Contour, Allegro acrylics and the new Crystal Resin: the ingredients for a wonderful hatbox.

#### **DFS357**

Rice Paper Fairies cm 48x33