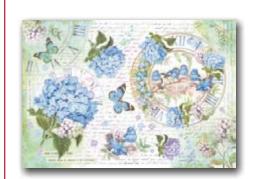

#### SBBL21

New Scrapbooking Pad Lilac Flowers Double Faced Sheets cm 30,5x30,5