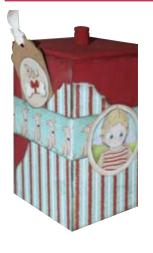

#### BIRTH

Project: Laura Sciarrotta

Special ideas for the happy event: a creative use of the new papers, coordinated with Sizzix Die Cuts.

New Pads Baby Bears Double Faced Sheets *cm* 30,5*x*30,5