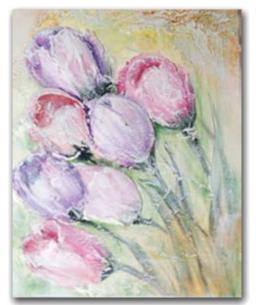

### 3D Mix Media

#### A GALLERY OF PROJECTS WHICH ARE TRUE ARTWORKS! ALL PAINTED BY MONICA PARUTA

Soft colours create Shabby Chic atmopheres with Mix Media 3D Pastes, Allegro and Vivace acrylics, Aquacolor.