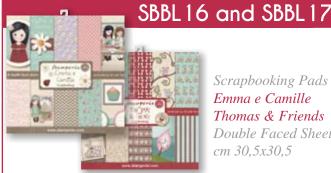

#### Project: Monica Marianini

The brunette Camille, her friend Emma, the blond Thomas and their friends give life to a colorful world thanks to the original creations of Monica Marianini. Projects are enriched thanks to new Decorabilia objects and new carved wooden frames of the the same line, the final touch is an incredible use of chiaroscuro made with Stamp Pads, a Monica's distinguishing feature.

Scrapbooking Pads Emma e Camille Thomas & Friends Double Faced Sheets *cm 30,5x30,5* 

Let's fall In

KLSBX... Carved Shapes Emma, Camille and Thomas' World grows with every new collection: in addition to the well known High Definition Stamps, there is now a new collection of carved wooden shapes which can be purchased individually.