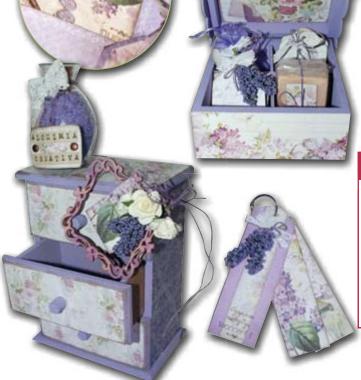

#### LAVANDER BOUQUET

Project: Simona Bolla, Monica Cagnone

It almost seems to perceive the scent of lavender fields in this set studied by Simona with new papers, new Decorabilia objects, frames and wooden shapes.