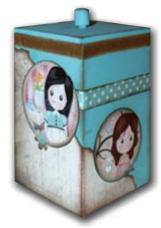

#### Project: Monica Marianini

The brunette Camille, her friend Emma, the blond Thomas and their friends give life to a colorful world thanks to the original creations of Monica Marianini. Projects are enriched thanks to new Decorabilia objects and new carved wooden frames of the the same line, the final touch is an incredible use of chiaroscuro made with Stamp Pads, a Monica's distinguishing feature.

Scrapbooking Pads Emma e Camille Thomas & Friends Double Faced Sheets *cm 30,5x30,5* 

Let's fall In

KLSBX... Carved Shapes Emma, Camille and Thomas' World grows with every new collection: in addition to the well known High Definition Stamps, there is now a new collection of carved wooden shapes which can be purchased individually.