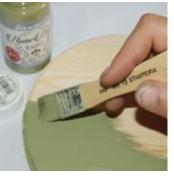

#### SHABBY EFFECT

Project: Mariadele Colombo

Choose two shades of the same colour, a light one and a dark one.

Spread the first colour and let dry.

Spread the second colour, then let dry.

Rub gently with sand paper to obtain the Shabby Effect.