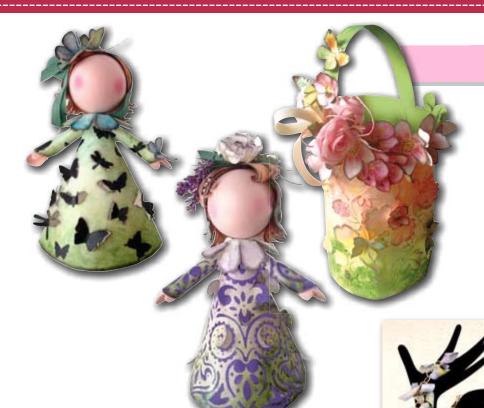

#### **LANTERNS**

Project: Francesca Ghidini

Adorable dolls made with Stamperia Foam and Stone Paper. The paper has been decorated with Allegro, Aquacolor, Stencils, scrap accessories. Beside, a traditional lantern rich of flowers and butterflies, made with modelled and glued Stone Paper.