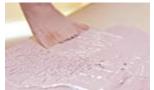

#### SHABBY EFFECT

Project: Mariadele Colombo

Choose two shades of the same colour, a light one and a dark one.

Spread the first colour and let dry.

Spread the second colour, then let dry.

Rub gently with sand paper to obtain the Shabby Effect.