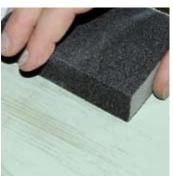

#### SHABBY EFFECT

Project: Mariadele Colombo

Choose two shades of the same colour, a light one and a dark one.

Spread the first colour and let dry.

Spread the second colour, then let dry.

Rub gently with sand paper to obtain the Shabby Effect.