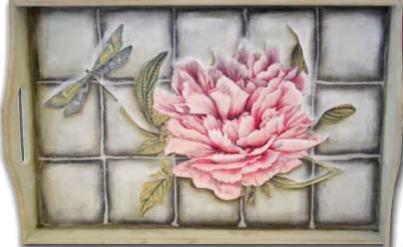

#### PEONY SET

Project: Simona Bolla

Peony Rice Paper, Allegro acrylics and Cracklé: few elements well combined to give life to this elegant set.

### DFS355

Rice Paper Peony cm 48x33