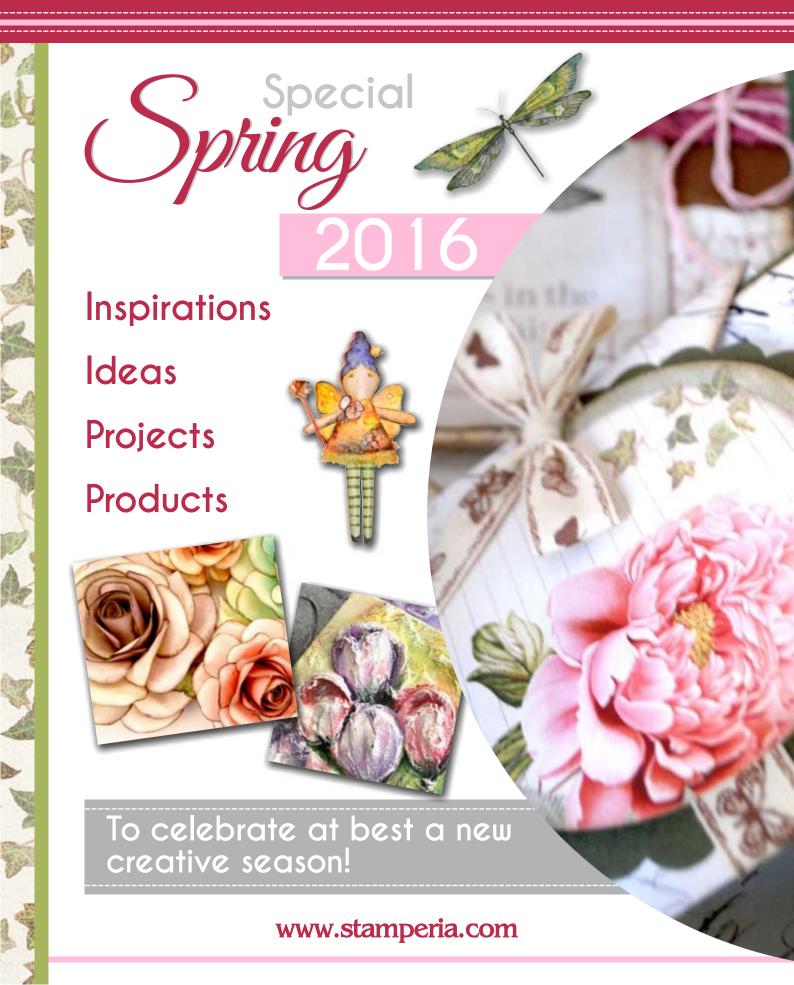

# Stimpronta della tua creatività



# Scrapbooking

NEW DESIGN WITH THE FRESH COLOURS OF THE NEW SEASON, INSPIRED TO NATURE AND TO SPECIAL EVENTS

#### TEA TIME

Project: Marzia Critelli

A versatile and smart use of the **new scrap papers** with nature themes: cup holder, tea box, and notebook decorated with **ribbons**, laces and **paper flowers**.



#### SBBL22

New Scrapbooking Pad Letters & Flowers Double Faced Sheets cm 30,5x30,5





#### LAVANDER BOUQUET

Project: Simona Bolla, Monica Cagnone

It almost seems to perceive the scent of lavender fields in this set studied by Simona with new papers, new Decorabilia objects, frames and wooden shapes.



# Han press

#### SBBL21

New Scrapbooking Pad Lilac Flowers Double Faced Sheets cm 30,5x30,5

#### BIRTH

Project: Laura Sciarrotta

Special ideas for the happy event: