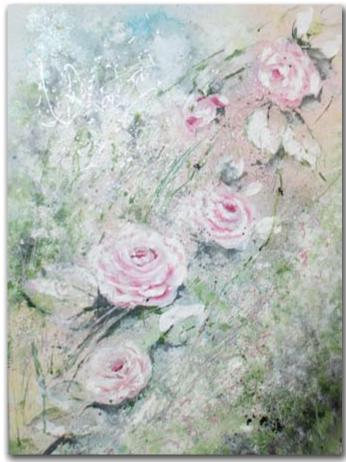

### 3D Mix Media

#### A GALLERY OF PROJECTS WHICH ARE TRUE ARTWORKS! ALL PAINTED BY MONICA PARUTA

Soft colours create Shabby Chic atmopheres with Mix Media 3D Pastes, Allegro and Vivace acrylics, Aquacolor.