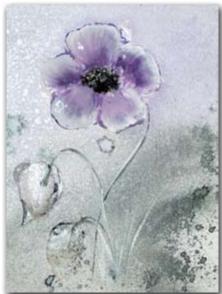

### 3D Mix Media

#### A GALLERY OF PROJECTS WHICH ARE TRUE ARTWORKS! ALL PAINTED BY MONICA PARUTA

Soft colours create Shabby Chic atmopheres with Mix Media 3D Pastes, Allegro and Vivace acrylics, Aquacolor.