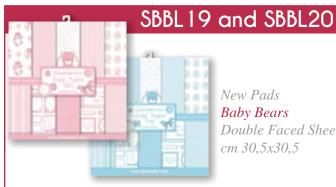

#### SBBL21

New Scrapbooking Pad Lilac Flowers Double Faced Sheets cm 30,5x30,5

#### BIRTH

Project: Laura Sciarrotta

Special ideas for the happy event: a creative use of the new papers, coordinated with Sizzix Die Cuts.

New Pads Baby Bears Double Faced Sheets *cm* 30,5*x*30,5