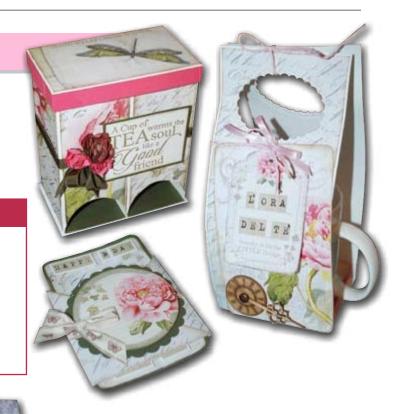

#### TEA TIME

Project: Marzia Critelli

A versatile and smart use of the **new scrap papers** with nature themes: cup holder, tea box, and notebook decorated with **ribbons**, laces and **paper flowers**.