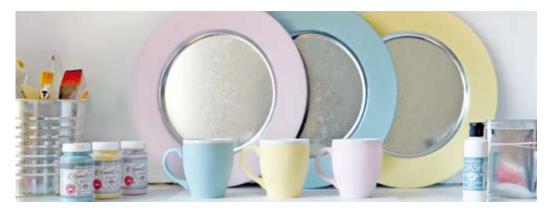

## Home Deca

IT'S SPRING, IT'S TIME TO RENEW: PURPOSES, WARDROBE... AND FURNISHING, WHI NOT? STAMPERIA PRESENTS SOME IDEA TO GIVE PERSONALITY TO YOUR HOUSE!

Home Deco Paint can be applied even on decorative metal flatware (upon the application of Primer) and on pottery. **Wash It varnish** protect the objects and allows the washing.

#### SHELF

Un tocco di colore in cucina, uno stile che trasmette il calore Mediterraneo, ottenuto con gli Home Deco Paint gialli e verdi e lo stencil KSG340.