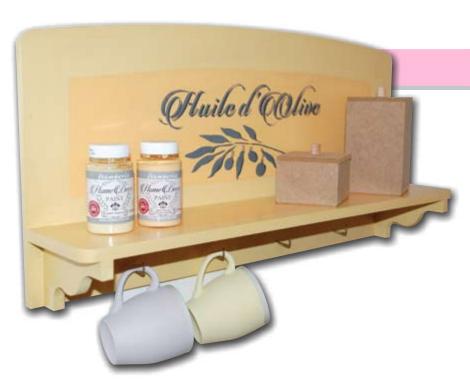

#### SHELF

Un tocco di colore in cucina, uno stile che trasmette il calore Mediterraneo, ottenuto con gli Home Deco Paint gialli e verdi e lo stencil KSG340.