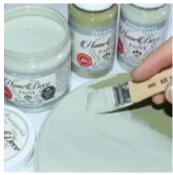

#### SHABBY EFFECT

Project: Mariadele Colombo

Choose two shades of the same colour, a light one and a dark one.

Spread the first colour and let dry.

Spread the second colour, then let dry.

Rub gently with sand paper to obtain the Shabby Effect.