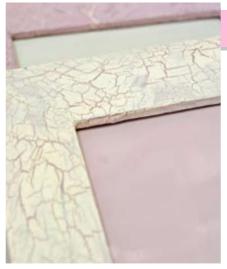

#### CRACKLE' EFFECT

Choose two colours, a light one and a dark one. Spread the lighter colour on the surface. Once dry, spread on the surface a coat of **Country Cracklé monocomponent KEO7M**. Let dry, then spread the second colour: cracks will appear immediately.