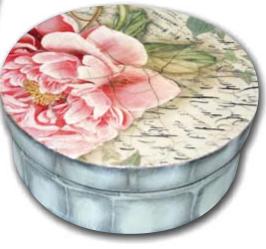

#### PEONY SET

Project: Simona Bolla

Peony Rice Paper, Allegro acrylics and Cracklé: few elements well combined to give life to this elegant set.

### DFS355

Rice Paper Peony cm 48x33